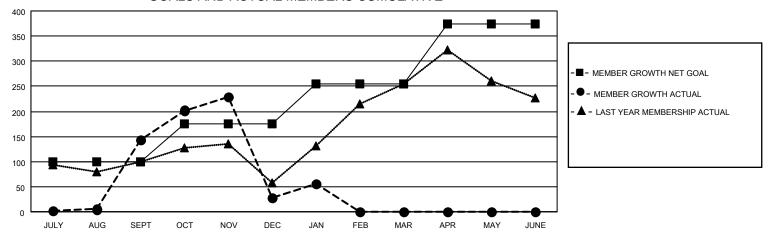

## GOALS AND ACTUAL MEMBERS CUMULATIVE

| DROPPED CLUBS: 7 |     | 54 CLUBS OF 148 ADDED 1 OR<br>MORE NEW MEMBERS | GENDER DISTRIBUTION       |                |  |
|------------------|-----|------------------------------------------------|---------------------------|----------------|--|
|                  |     | WORL NEW WEINBERG                              | MALE                      | 3,096 (66.11%) |  |
|                  |     |                                                | FEMALE                    | 1,583 (33.80%) |  |
| DROPPED MEMBERS  |     |                                                | NON BINARY                | 0 (0.00%)      |  |
|                  |     |                                                | PREFER NOT TO ANSWER      | 4 (0.09%)      |  |
| DECEASED         | 4   |                                                |                           |                |  |
| CLUB CANCELLED   | 135 | CLICK HERE FOR CUMULATIVE                      | TOTAL FAMILY UNIT MEMBERS | 2,095          |  |
| OTHER            | 239 | MEMBERSHIP DATA                                |                           |                |  |
| TOTAL            | 378 |                                                | FAMILY MEMBERS PAYING HAI | _F DUES 1,138  |  |
|                  |     |                                                |                           |                |  |

## MONTHLY MEMBERSHIP PROGRESS REPORT

LOCATION INDIA District 322 E Results as of: 1/31/2023

| Clubs RESULTS FOR 2022-2023 |   |   |   | Members RESULTS FOR 2022-2023 |     |     |     |
|-----------------------------|---|---|---|-------------------------------|-----|-----|-----|
|                             |   |   |   |                               |     |     |     |
| JULY/AUG/SEPT               | 3 | 8 | 0 | JULY/AUG/SEPT                 | 100 | 213 | 64  |
| OCT/NOV/DEC                 | 2 | 5 | 6 | OCT/NOV/DEC                   | 75  | 183 | 293 |
| JAN/FEB/MAR                 | 2 | 0 | 1 | JAN/FEB/MAR                   | 80  | 88  | 21  |
| APR/MAY/JUNE                | 1 | 0 | 0 | APR/MAY/JUNE                  | 120 | 0   | 0   |