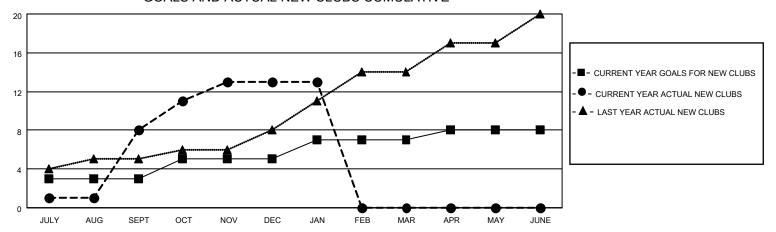

## GOALS AND ACTUAL NEW CLUBS CUMULATIVE

## MONTHLY MEMBERSHIP PROGRESS REPORT

LOCATION INDIA District 322 E Results as of: 1/31/2023

| Clubs RESULTS FOR 2022-2023 |   |   |   | Members RESULTS FOR 2022-2023 |     |     |     |
|-----------------------------|---|---|---|-------------------------------|-----|-----|-----|
|                             |   |   |   |                               |     |     |     |
| JULY/AUG/SEPT               | 3 | 8 | 0 | JULY/AUG/SEPT                 | 100 | 213 | 64  |
| OCT/NOV/DEC                 | 2 | 5 | 6 | OCT/NOV/DEC                   | 75  | 183 | 293 |
| JAN/FEB/MAR                 | 2 | 0 | 1 | JAN/FEB/MAR                   | 80  | 88  | 21  |
| APR/MAY/JUNE                | 1 | 0 | 0 | APR/MAY/JUNE                  | 120 | 0   | 0   |